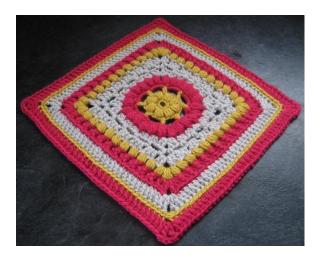

# **DALLIANCE 12"**

c. 2012/13/14 Designs by Muggins—Margaret MacInnis

#### **GAUGE**

RNDS 1-5 = 4.5 inches diameter

## **INSTRUCTIONS**

RND 1: (use whichever method of starting you like) With Color A, make a sl knot, ch 2, work 8 sc in 2<sup>nd</sup> ch from hook; join with a sl st. (8 sc)

RND 2: Beg Puff in same st as join, (ch 2, Puff in next sc) x 7, ch 2; sl st in top of Beg Puff. (8 Puffs, 8 ch-2 sp)

RND 3: SI st to next ch-2 sp, ch 5 (as hdc and ch-3), (hdc in next ch-2 sp, ch 3) x 7; sI st in 2<sup>nd</sup> ch of beg ch-5. Fasten off Color A. (8 hdc, 8 ch-3 sp)

RND 4: Join Color B /w a sc in any ch-3 sp, 5 sc in same sp, (6 sc in ch-3 sp) x 7; sl st in 1st sc. (48 sc)

RND 5: Beg Puff in same st as join, ch 2, (sk sc, Puff in next sc, ch 2) x 23; sl st in top of Beg Puff. Fasten off Color B. (24 Puffs, 24 ch-2 sp)

RND 6: Join Color C /w a sl st in any ch-2 sp, ch 3 as dc; in same sp finish corner as (1 dc, ch 2, 2 dc), [(2 hdc in next ch-2 sp) x 2, 2 sc in next ch-2 sp, (2 hdc in next ch-2 sp) x 2, corner as (2 dc, ch-2, 2 dc) in next ch-2 sp] x 4, omitting corner on 4th

rep; sl st in top of beg ch-3. (16 dc, 32 hdc, 8 sc, 4 ch-2 sp)

RND 7: SI st into next dc and into ch-2 corner sp, ch 1, [(sc, ch 3, sc) in corner ch-2 sp, (ch 3, sk 2 st, sc in next st) x 4, ch 3, sk 2 st] x 4; sI st in 1st sc. (24 ch-3 sp, 24 sc)

RND 8: SI st into corner ch-3 sp, ch-3 as dc, finish corner as (dc, ch 3, 2 dc) in same ch-3 sp, [3 dc in next ch-3 sp x 5, corner as (2 dc, ch 3, 2 dc) in corner ch-3 sp] x 4, omitting corner on 4<sup>th</sup> rep; sl st in top of beg ch-3. Fasten off Color C. (76 dc, 4 ch-3 sp)

RND 9: Join Color A with sl st in any corner ch-3 sp, Beg Puff, (ch 1, Puff, ch 1, Puff) in same sp completes corner, [(ch 1, sk next dc, Puff in next dc) x 9, ch1, sk next dc, corner as (Puff, ch 1, Puff, ch 1, Puff) in next ch-3 sp] x 4, omitting corner on 4th rep; ch 1; sl st in Beg Puff. Fasten off Color A. (48 Puffs, 48 ch-1 sp)

RND 10: Join Color B with a sl st in top of any corner Puff, ch 3 as dc, finish corner as (dc, ch 2, 2 dc); dc in each ch-1 sp and fptrc around each Puff, working (2 dc, ch 2, 2 dc) in top of Corner Puffs only; join with a sl st in top of Beg ch-3. Fasten off Color B. (64 dc, 44 fptrc, and 4 ch-2 sp)

RND 11: (work this Rnd as Air Crochet and <u>BLO</u> also if you like)
Join Color C /w a sl st in any corner ch-2 sp, ch 3 as dc, finish corner as (dc, ch 2, 2 dc) in same sp; [dc in next 27 st—BLO if you like—, corner as (2 dc, ch 2, 2 dc) in ch-2 sp] x 4,

omitting corner on 4th rep; sl st in top of beg ch-3. Fasten off Color C. (124 dc, 4 ch-2 sp)

RND 12: Join Color A /w a sc in any corner ch-2 sp, 2 sc in same sp, [sc in next 31 st, 3 sc in ch-2 sp (as corner)] x 4; sl st in beg sc. Fasten off Color A. (136 sc)

RND 13: Rnd for size. Option A for less than 1" left, Option B for more. If less than 1/2" left, use a sc for hdc option.

OPTION A: Join Color B /w a sl st in any corner sc, finish corner as (ch 2 as hdc, 2 hdc) in same st; [hdc in next 33 sc, 3 hdc in corner sc] x 4, omitting corner on 4<sup>th</sup> rep; sl st in top of beg ch-2. Fasten off Color B. (144 hdc)

OPTION B: BLO/Air Crochet if desired: Join Color B /w a sl st in any corner sc, ch 3 as dc, finish corner as (trc, ch 2, trc, dc) in same sc; [dc in BLO of next 33 sc, corner as (dc, trc, ch 2, trc, dc) in next sc] x 4, omitting corner on last rep; join with a sl st in top of beg ch-3. Fasten off Color B. (156 sts, 4 ch-2 sp)