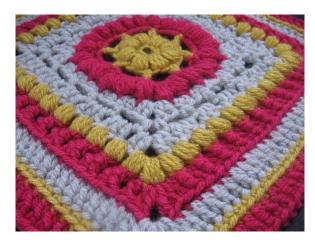

# **DALLIANCE 12"**

c. 2012/13/14 Designs by Muggins—Margaret MacInnis

#### **GAUGE**

RNDS 1-5 = 4.5 inches diameter

## **INSTRUCTIONS**

RND 1: (use whichever method of starting you like) With Color A, make a sl knot, ch 2, work 8 sc in 2<sup>nd</sup> ch from hook; join with a sl st. (8 sc)

RND 2: Beg Puff in same st as join, (ch 2, Puff in next sc) x 7, ch 2; sl st in top of Beg Puff. (8 Puffs, 8 ch-2 sp)

RND 3: SI st to next ch-2 sp, ch 5 (as hdc and ch-3), (hdc in next ch-2 sp, ch 3) x 7; sI st in 2<sup>nd</sup> ch of beg ch-5. Fasten off Color A. (8 hdc, 8 ch-3 sp)

RND 4: Join Color B /w a sc in any ch-3 sp, 5 sc in same sp, (6 sc in ch-3 sp) x 7; sl st in 1st sc. (48 sc)

RND 5: Beg Puff in same st as join, ch 2, (sk sc, Puff in next sc, ch 2) x 23; sl st in top of Beg Puff. Fasten off Color B. (24 Puffs, 24 ch-2 sp)

RND 6: Join Color C /w a sl st in any ch-2 sp, ch 3 as dc; in same sp finish corner as (1 dc, ch 2, 2 dc), [(2 hdc in next ch-2 sp) x 2, 2 sc in next ch-2 sp, (2 hdc in next ch-2 sp) x 2, corner as (2 dc, ch-2, 2 dc) in next ch-2 sp] x 4, omitting corner on 4th

rep; sl st in top of beg ch-3. (16 dc, 32 hdc, 8 sc, 4 ch-2 sp)

RND 7: SI st into next dc and into ch-2 corner sp, ch 1, [(sc, ch 3, sc) in corner ch-2 sp, (ch 3, sk 2 st, sc in next st) x 4, ch 3, sk 2 st] x 4; sI st in 1st sc. (24 ch-3 sp, 24 sc)

RND 8: SI st into corner ch-3 sp, ch-3 as dc, finish corner as (dc, ch 3, 2 dc) in same ch-3 sp, [3 dc in next ch-3 sp x 5, corner as (2 dc, ch 3, 2 dc) in corner ch-3 sp] x 4, omitting corner on 4<sup>th</sup> rep; sl st in top of beg ch-3. Fasten off Color C. (76 dc, 4 ch-3 sp)

RND 9: Join Color A with sl st in any corner ch-3 sp, Beg Puff, (ch 1, Puff, ch 1, Puff) in same sp completes corner, [(ch 1, sk next dc, Puff in next dc) x 9, ch1, sk next dc, corner as (Puff, ch 1, Puff, ch 1, Puff) in next ch-3 sp] x 4, omitting corner on 4th rep; ch 1; sl st in Beg Puff. Fasten off Color A. (48 Puffs, 48 ch-1 sp)

RND 10: Join Color B with a sl st in top of any corner Puff, ch 3 as dc, finish corner as (dc, ch 2, 2 dc); dc in each ch-1 sp and fptrc around each Puff, working (2 dc, ch 2, 2 dc) in top of Corner Puffs only; join with a sl st in top of Beg ch-3. Fasten off Color B. (64 dc, 44 fptrc, and 4 ch-2 sp)

RND 11: (work this Rnd as Air Crochet and <u>BLO</u> also if you like)
Join Color C /w a sl st in any corner ch-2 sp, ch 3 as dc, finish corner as (dc, ch 2, 2 dc) in same sp; [dc in next 27 st—BLO if you like—, corner as (2 dc, ch 2, 2 dc) in ch-2 sp] x 4,

omitting corner on 4th rep; sl st in top of beg ch-3. Fasten off Color C. (124 dc, 4 ch-2 sp)

RND 12: Join Color A /w a sc in any corner ch-2 sp, 2 sc in same sp, [sc in next 31 st, 3 sc in ch-2 sp (as corner)] x 4; sl st in beg sc. Fasten off Color A. (136 sc)

RND 13: Rnd for size. Option A for less than 1" left, Option B for more. If less than 1/2" left, use a sc for hdc option.

OPTION A: Join Color B /w a sl st in any corner sc, finish corner as (ch 2 as hdc, 2 hdc) in same st; [hdc in next 33 sc, 3 hdc in corner sc] x 4, omitting corner on 4<sup>th</sup> rep; sl st in top of beg ch-2. Fasten off Color B. (144 hdc)

OPTION B: BLO/Air Crochet if desired: Join Color B /w a sl st in any corner sc, ch 3 as dc, finish corner as (trc, ch 2, trc, dc) in same sc; [dc in BLO of next 33 sc, corner as (dc, trc, ch 2, trc, dc) in next sc] x 4, omitting corner on last rep; join with a sl st in top of beg ch-3. Fasten off Color B. (156 sts, 4 ch-2 sp)